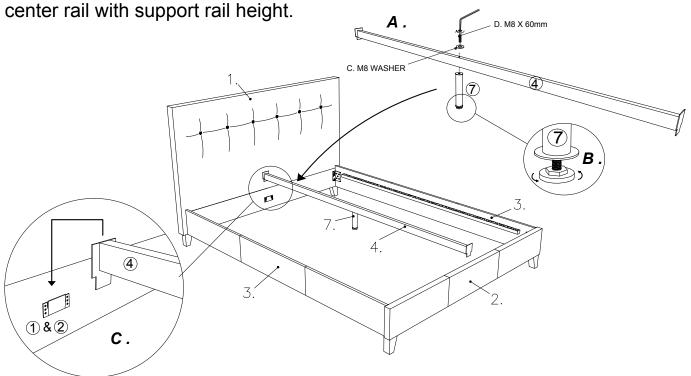

Step 3: Install the Center Support Leg (7.) with D. M8 x 60mm bolt and C. M8 Washer on Center Rail (4.). Connect Center Rail (4.) by slotting each end into brackets installed on Headboard (1.) and Footboard (2.) by pushing the bracket down. Please adjust the threaded leg on the Center Support Leg (7.) to level the center rail with support rail height.

**Please Note**: Do not tighten any bolts until all components (Part 1, 2, 3 & 4) are in place.

Step 4 : Secure slats (6.) to Side Rail (3.) using the velcro hook and loops System. Start from the Footboard (2.) moving towards Headboard (1.).