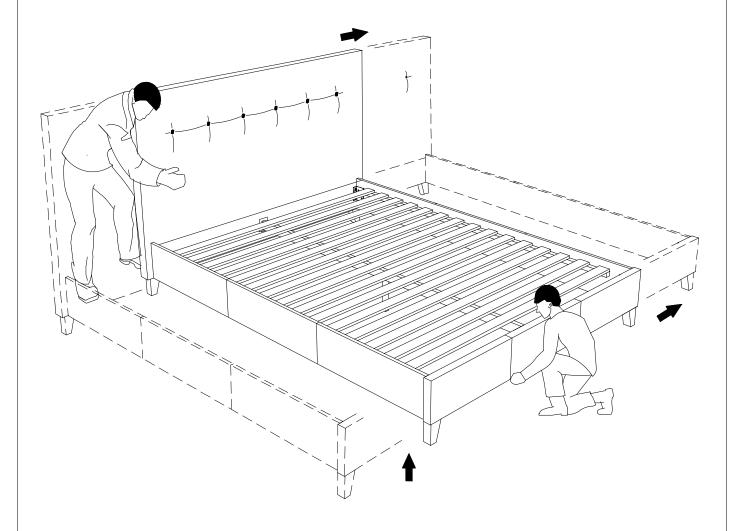

# ASSEMBLY IS COMPLETED

**Note :** Please Lift up the bed to move, DO NOT push or pull the bed with mattress on top.