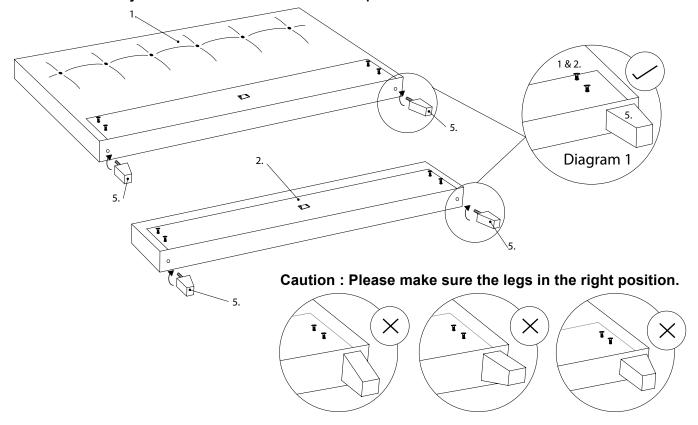

Step 1 : Attach the Wood Legs (5.) to the bottom of Headboard (1.) and Footboard (2.) by screwing in a clockwise direction. Then tighten them before you continue to the next step.

**Note :** Please ensure the legs are fix and same position according to diagram 1.