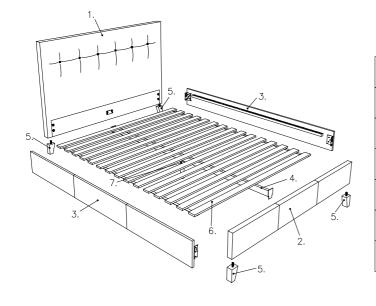

# PARTS LIST

| 1 | HEADBOARD ( x 1 )                       |
|---|-----------------------------------------|
| 2 | FOOTBOARD (x1)                          |
| 3 | SIDE RAIL (x2)                          |
| 4 | CENTER RAIL ( x 1 )                     |
| 5 | WOOD LEGS ( x 4 )                       |
| 6 | FLAT SLAT 1840mm x 62mm x 14mm ( x 15 ) |
| 7 | CENTER SUPPORT LEG ( x 1 )              |

Step 2: Attach Side Rail (3.) to Headboard (1.) and Footboard (2.) by hooking the bracket on Side Rail (3.) to pre installed bolts on Headboard (1.) and Footboard (2.). Do not tighten until center rail attaches.

Step 3: Install the Center Support Leg (7.) with D. M8 x 60mm bolt and C. M8 Washer on Center Rail (4.). Connect Center Rail (4.) by slotting each end into brackets installed on Headboard (1.) and Footboard (2.) by pushing the bracket down. Please adjust the threaded leg on the Center Support Leg (7.) to level the center rail with support rail height.

**Please Note**: Do not tighten any bolts until all components (Part 1, 2, 3 & 4) are in place.

Step 4 : Secure slats (6.) to Side Rail (3.) using the velcro hook and loops System. Start from the Footboard (2.) moving towards Headboard (1.).