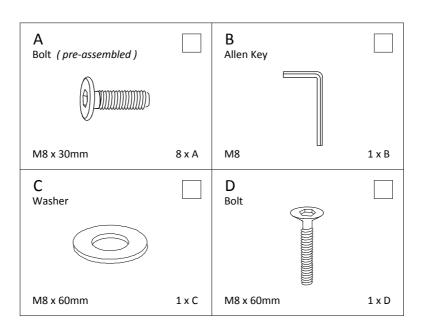

Step 1 : Attach the Wood Legs (5.) to the bottom of Headboard (1.) and Footboard (2.) by screwing in a clockwise direction. Then tighten them before you continue to the next step.

**Note :** Please ensure the legs are fix and same position according to diagram 1.

Step 3: Install the Center Support Leg (7.) with D. M8 x 60mm bolt and C. M8 Washer on Center Rail (4.). Connect Center Rail (4.) by slotting each end into brackets installed on Headboard (1.) and Footboard (2.) by pushing the bracket down. Please adjust the threaded leg on the Center Support Leg (7.) to level the center rail with support rail height.