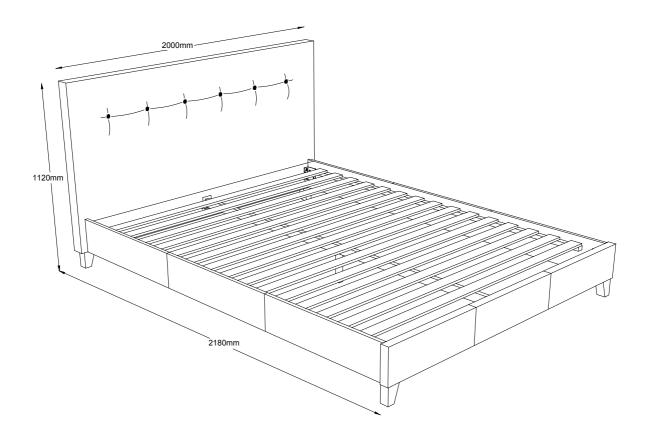

# PARTS LIST

| 1 | HEADBOARD ( x 1 )                       |
|---|-----------------------------------------|
| 2 | FOOTBOARD (x1)                          |
| 3 | SIDE RAIL (x2)                          |
| 4 | CENTER RAIL ( x 1 )                     |
| 5 | WOOD LEGS ( x 4 )                       |
| 6 | FLAT SLAT 1840mm x 62mm x 14mm ( x 15 ) |
| 7 | CENTER SUPPORT LEG ( x 1 )              |