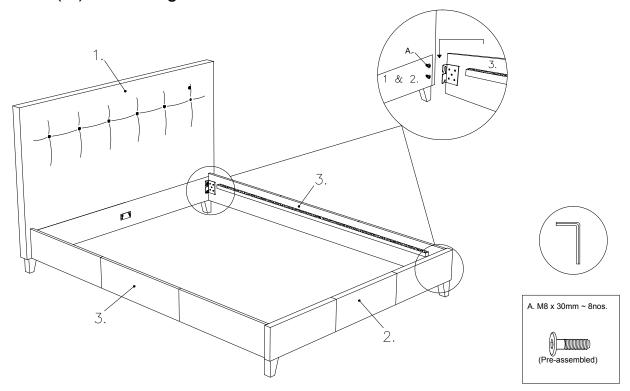

Step 1 : Attach the Wood Legs (5.) to the bottom of Headboard (1.) and Footboard (2.) by screwing in a clockwise direction. Then tighten them before you continue to the next step.

**Note :** Please ensure the legs are fix and same position according to diagram 1.

Step 2: Attach Side Rail (3.) to Headboard (1.) and Footboard (2.) by hooking the bracket on Side Rail (3.) to pre installed bolts on Headboard (1.) and Footboard (2.). Do not tighten until center rail attaches.