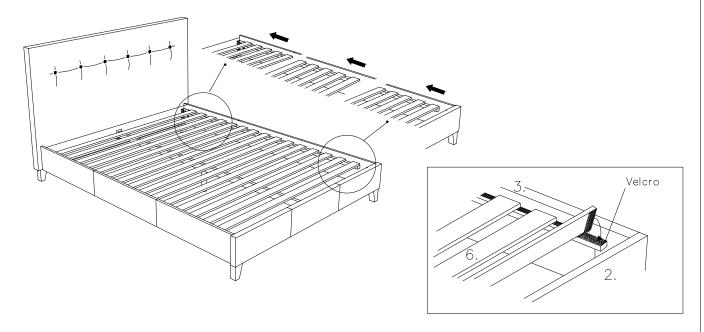

**Please Note**: Do not tighten any bolts until all components (Part 1, 2, 3 & 4) are in place.

Step 4 : Secure slats (6.) to Side Rail (3.) using the velcro hook and loops System. Start from the Footboard (2.) moving towards Headboard (1.).

**Note**: Layout bed slats on top of Side Rail (3.) start from the Footboard (2.) onward.